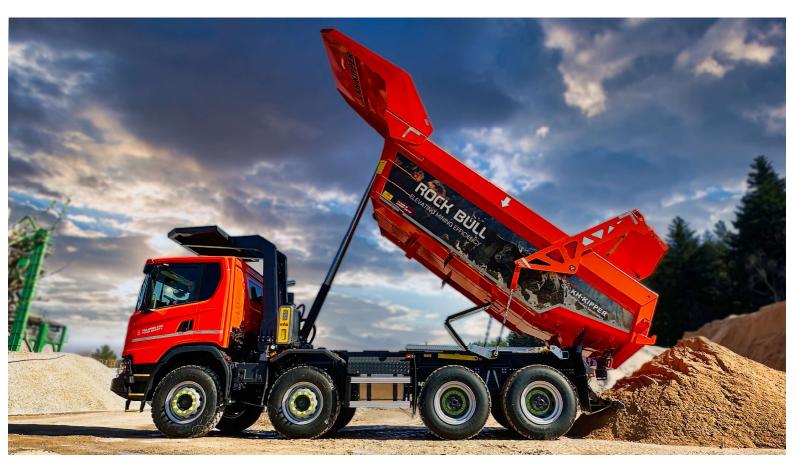

ROPS-FOPS is a solution that provides protection for mining truck operators in the most demanding conditions.

Combining innovative technology, durable materials, and superior safety features, **Pro-Shield** is an essential component of any mining fleet, increasing operational safety and efficiency.

The KH-KIPPER ROPS-FOPS structure was designed using high-quality materials resistant to mechanical damage, such as impacts or rollovers.

The Pro-Shield canopy is compatible with mining tippers, regardless of the make or model of the vehicle.